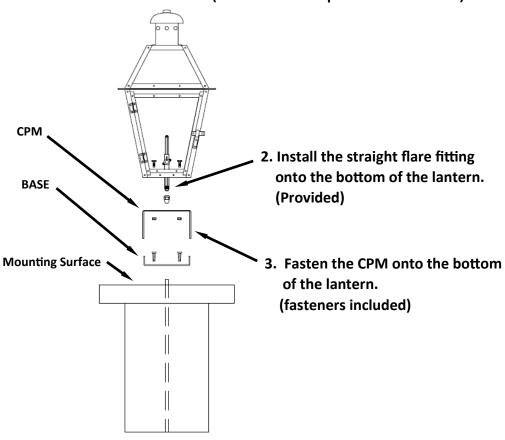

## **Copper Pier Mount Installation Instructions**

Refer to the Gas and Electric lantern installation instruction provided with the lantern.

This installation should be performed by a licensed professional.

1. Attach the CPM base to the mounting surface using fasteners that are suited for the mounting surface.

(Fasteners for step 1 are not included)

Note: For Electric Lantern installations, refer to the lantern Installation instructions and make electrical connections accordingly.