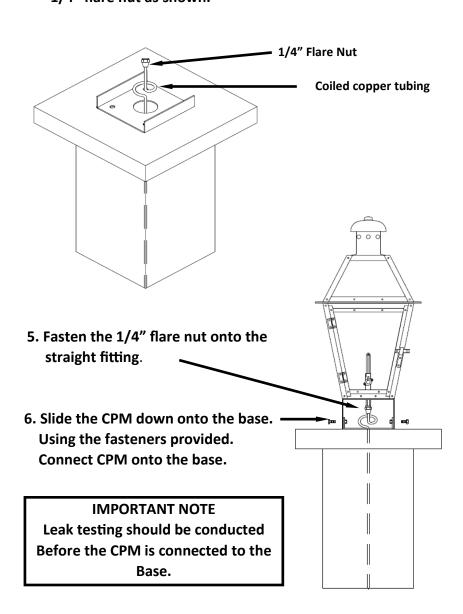

4. Using 1/4" soft copper tubing, make a coil and attach a 1/4" flare nut as shown.

For additional technical assistance, Contact The CopperSmith
@ 1-866-249-1918 thecoppersmith.net
Thank you for choosing CopperSmith products.