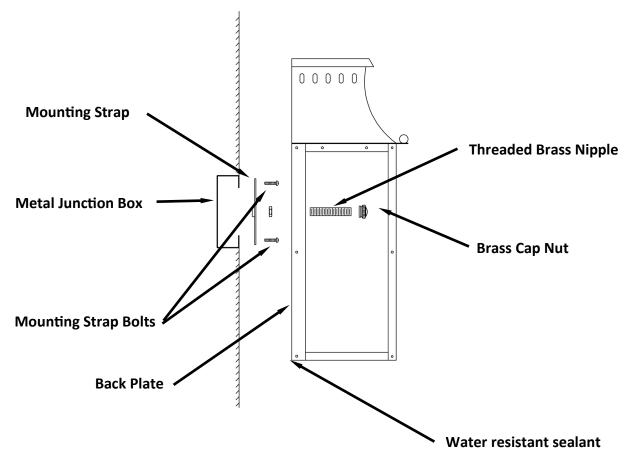

## Refer to the Installation and Safety instructions for Gas and Electric Lanterns

- 1. Attach the mounting strap to the junction box using the 2 Mounting Strap Bolts. (included)
- 2. Screw the Threaded Nipple into the Mounting Strap. (included)
- 3. Place the Back Plate of the lantern over the Threaded Nipple and Secure using the Brass Cap Nut. (included)
- 4. Refer to the Gas Lantern Instructions manual included with the lantern for gas lantern installation.
- 5. Refer to the Electric Lantern instructions manual included with the lantern for electric installations.
- 6. Apply a water resistance sealant between the mounting surface and the lantern.