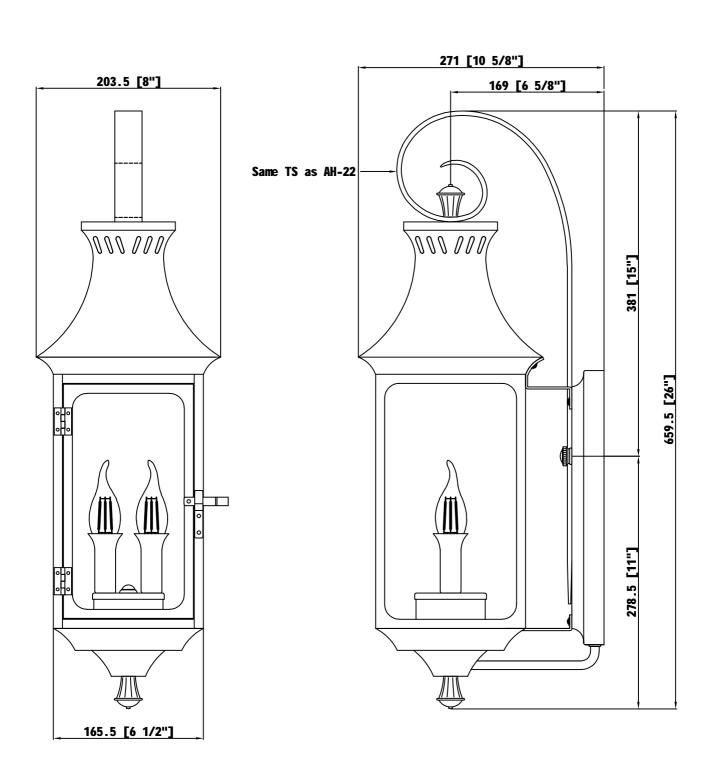

| APPROVE BY: | SIGNATURE: | DATE: |
|-------------|------------|-------|
|-------------|------------|-------|

| THIS DRAWING IS PROPERTY OF                                   | REVISION DESCRIPTION   |         | The CopperSmith (BDT) |         |                            |
|---------------------------------------------------------------|------------------------|---------|-----------------------|---------|----------------------------|
| THE COPPERSMITH INC. AND IS SUBMITTED IN CONFIDENCE AND SHALL | REV:A/O                |         |                       |         |                            |
| NOT BE REPRODUCED, COPIED NOR                                 | DATE: 02/02/2023       |         | 9152 Hard Drive       |         |                            |
| TO OTHERS WIT <b>RUSCLASED</b> TEN PERMISSION                 | DRAWING BY:Jason Huang |         |                       |         |                            |
| FROM THE COPPERSMITH INC.                                     |                        | APPD    |                       |         | Foley Alabama 36536        |
| LIMITS NOT SPECIFIED                                          |                        | APPD    |                       | NAME    |                            |
| FRACTION $\pm$ 1/32 - Angular $\pm$ 1/2 $^{\circ}$            |                        | QTY     |                       |         |                            |
| $ .0 \pm .01000 \pm .005000 \pm .0025 $                       |                        | JOB NO. |                       | DRAWING | (D: 1 ) DO OO US 11 DUSTON |
| MATL                                                          |                        | DATE    |                       | NUMBER  | (Pinnacle)PC-22 With BMTS7 |
| ACCV                                                          |                        | CONLE   |                       | SHEET   |                            |
| ASSY                                                          |                        | SCALE   |                       | NUMBER  |                            |