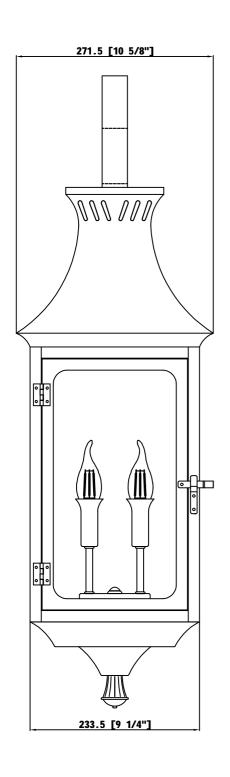

APPROVE BY: \_\_\_\_\_ SIGNATURE: \_\_\_\_ DATE:\_\_\_\_

| THIS DRAWING IS PROPERTY OF                                   | REVISION DESCRIPTION    |         |   | The CopperSmith (BDT)                   |                            |  |
|---------------------------------------------------------------|-------------------------|---------|---|-----------------------------------------|----------------------------|--|
| THE COPPERSMITH INC. AND IS SUBMITTED IN CONFIDENCE AND SHALL | REV: A/O                |         |   |                                         |                            |  |
| NOT BE REPRODUCED, COPIED NOR                                 | DATE: 02/02/2023        |         |   | 9152 Hard Drive                         |                            |  |
| TO OTHERS WIT <b>rosclased</b> ten Permission                 | DRAWING BY: Jason Huang |         |   |                                         |                            |  |
| FROM THE COPPERSMITH INC.                                     |                         | APPD    |   |                                         | Foley Alabama 36536        |  |
| LIMITS NOT SPECIFIED                                          |                         | APPD    |   | NAME                                    |                            |  |
| FRACTION $\pm$ 1/32 - ANGULAR $\pm$ 1/2 $^{\circ}$            |                         | QTY     |   |                                         |                            |  |
| $ .0 \pm .01000 \pm .005000 \pm .002 $                        | 5                       | JOB NO. | 1 | DRAWING (Dimension In) DO 20 MEAN DUTGO |                            |  |
| MATL                                                          |                         | DATE    |   | NUMBER                                  | (Pinnacle)PC-30 With BMTS2 |  |
| ACCV                                                          |                         | CONLE   |   | SHEET                                   |                            |  |
| ASSY                                                          |                         | SCALE   |   | NUMBER                                  |                            |  |