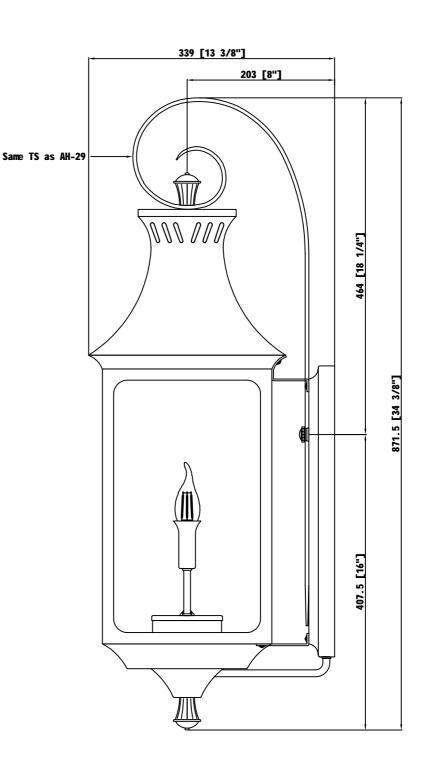

APPROVE BY: \_\_\_\_\_ SIGNATURE: \_\_\_\_ DATE:\_\_\_\_

| THIS DRAWING IS PROPERTY OF                                   | REVISION DESCRIPTION    |         |   | The CopperSmith (BDT)                   |                            |  |
|---------------------------------------------------------------|-------------------------|---------|---|-----------------------------------------|----------------------------|--|
| THE COPPERSMITH INC. AND IS SUBMITTED IN CONFIDENCE AND SHALL | REV: A/O                |         |   |                                         |                            |  |
| NOT BE REPRODUCED, COPIED NOR                                 | DATE: 02/02/2023        |         |   | 9152 Hard Drive                         |                            |  |
| TO OTHERS WIT <b>rosclased</b> ten Permission                 | DRAWING BY: Jason Huang |         |   |                                         |                            |  |
| FROM THE COPPERSMITH INC.                                     |                         | APPD    |   |                                         | Foley Alabama 36536        |  |
| LIMITS NOT SPECIFIED                                          |                         | APPD    |   | NAME                                    |                            |  |
| FRACTION $\pm$ 1/32 - ANGULAR $\pm$ 1/2 $^{\circ}$            |                         | QTY     |   |                                         |                            |  |
| $ .0 \pm .01000 \pm .005000 \pm .002 $                        | 5                       | JOB NO. | 1 | DRAWING (Dimension In) DO 20 MEAN DUTGO |                            |  |
| MATL                                                          |                         | DATE    |   | NUMBER                                  | (Pinnacle)PC-30 With BMTS2 |  |
| ACCV                                                          |                         | CONLE   |   | SHEET                                   |                            |  |
| ASSY                                                          |                         | SCALE   |   | NUMBER                                  |                            |  |