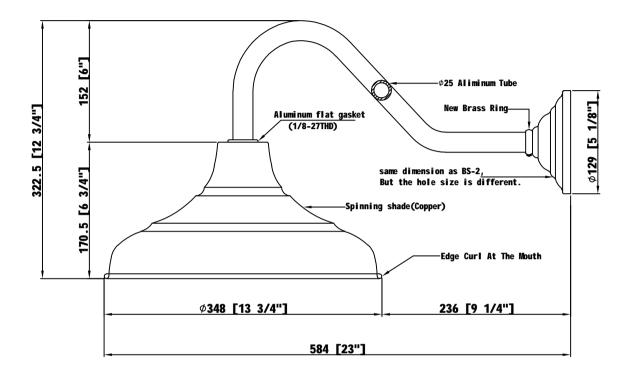

备注: 配5/32镀锌螺丝及黄铜垫片2套

| THIS DRAWING IS PROPERTY OF THE COPPERSMITH INC. AND IS                                                       | REVISION DESCRIPTION REV: A/1            |         | The CopperSmith (BDT) |                 |                     |
|---------------------------------------------------------------------------------------------------------------|------------------------------------------|---------|-----------------------|-----------------|---------------------|
| SUBMITTED IN CONFIDENCE AND SHALL NOT BE REPRODUCED, COPIED NOR TO OTHERS WIT <b>MOSCLUSED</b> TEN PERMISSION | DATE:12/07/2022<br>DRAWNG BY:Jason Huang |         | 9152 Hard Drive       |                 |                     |
| FROM THE COPPERSMITH INC.                                                                                     | January Division many                    | APPD    |                       |                 | Foley Alabama 36536 |
| LIMITS NOT SPECIFIED                                                                                          |                                          | APPD    |                       | NAME            |                     |
| FRACTION $\pm$ 1/32 - ANGULAR $\pm$ 1/2 $^{\circ}$                                                            |                                          | QTY     |                       |                 |                     |
| $ .0 \pm .01000 \pm .005000 \pm .002 $                                                                        | 5                                        | JOB NO. |                       | DRAWI NG        | W. 44/0.11          |
| MATL                                                                                                          |                                          | DATE    |                       | NUMBER          | KL-14(Option A)     |
| ASSY                                                                                                          |                                          | SCALE   |                       | SHEET<br>Number |                     |